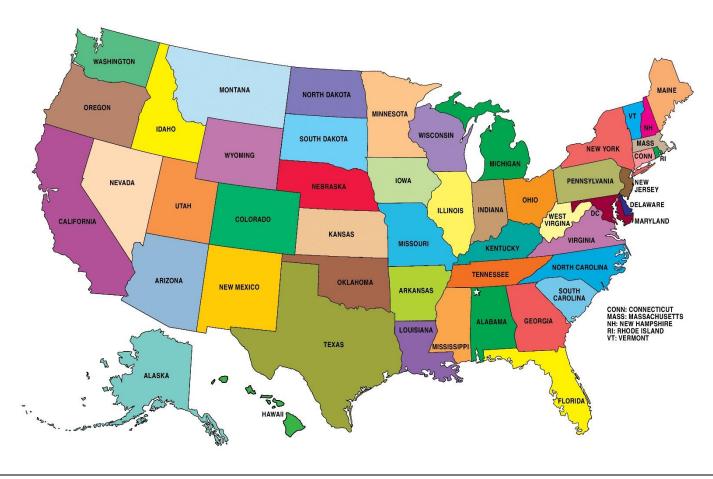

# Maps Of Canada & USA **Canada** Yukon Northwest Newfoundland and Labrador Territories Yellowknife British Columbia Alberta Manitoba, Quebec **♦** Edmonton Prince Edward Island Victoria Regina Ontario Nova New Scotia Brunswick CANADA – Political Landra — Political International boundary Provincial/territorial boundary ★ Ottawa ★ Regina Provincial/territorial capital Toronto **Scale** 250 500 750 1 000 km

# <u>USA</u>

### **USA at a Glance**

- The USA is world's third largest country by total area.
- It is situated in the Central North America and lies between the Pacific and Atlantic Oceans, bordered by Canada to the North and Mexico to the South.
- It has a population of around 328 million (32.8 Crore) and consists of 50 States.
- The USA is considered in top 20 countries of the world with very high human development index.
- The USA is one of the world's most ethnically diverse nations, the product of large-scale immigration from many countries. The beauty of this country lies in its multicultural environment; people around the globe have made USA their home and contributed to its prosperity.
- Some of **famous states are**: California, Connecticut, Florida, Illinois, Iowa, New Jersey, New York, Texas, Oklahoma, Virginia, Washington, West Virginia etc.
- Some of the **famous cities are**: New York, New Jersey, Chicago, Boston, Philadelphia, Detroit, San Francisco, Washington, D.C., Los Angeles, Las Vegas, Houston, Dallas, Seattle etc.
- The USA economy is the world's largest national economy with nominal GDP of \$20.5 trillion.
- It is the second-largest trading nation in the world after China.
- Per Capita income of the USA is \$63,051 (per annum), equivalent to INR 47 lakh approx.
- Minimum wage rate in the USA is \$7.35-\$15 per hour (state wise); however, the average wages in 2021 were \$25 per hour.
- USA currency: \$1 USD = Approx. 82 INR. (Based on current market rate as on 30<sup>th</sup> Apr 2021, subject to change)
- There are around 3,800 universities spread across the country.
- It is considered as the land of education. More than 10 lakh international students went to USA in 2019-20 academic year. After China, India has second largest share of international students studying in the USA, comprising 18% of the total international student population.
- Indian students contributed \$7.6 billion to the USA economy in the academic year 2019-20.
- Total Indians residing in the USA as of 2019 were 2.7 million (27 lakh), which is the highest migrant population after Mexicans. There is a strong presence of Gujarati community (7.9 lacs).
- Though Indians make up 1% of the USA population, they comprise 8% of the founders of high-tech companies and 33% of technology startups in Silicon Valley.