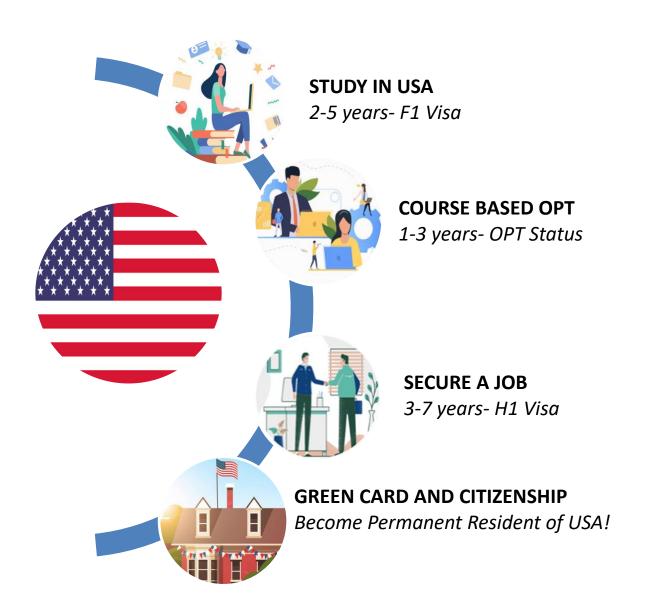

# **Career Progression of an International Student in the USA**

### Top Reasons to Study in the USA

- Globally recognized education: The USA degree offers excellent value for the money.
- The country offers advanced & latest course curriculum with lot of flexibility. Education institutes have modern infrastructure that provides practical learning opportunities and intensive research facilities.
- More number of scholarships are available than any other country.
- Multicultural environment in the USA Universities provides lots of personal growth opportunities to students.
- Wide range of Universities and courses to select from: The students can get admission in course of their choice if they meet the program requirements as there are large number of educational institutes in the USA.
- There is no specific criteria for age. Students with backlogs and all kinds of academic background also get opportunities to study and work in the USA.
- Student visa (F1) is granted for 5 years, irrespective of course duration.
- Tuition fee in the USA Universities ranges between \$15,000 to \$45,000 per annum and the students have wide range of options to choose from, as per their budget. They can also get financial aid from some of the colleges to make the study affordable. Living cost ranges from \$8,000 to \$10,000 per annum.
- No requirement of making advance tuition fee payment or depositing any funds for living expenses.
- During study, various part time job opportunities are available on campus. After course completion, student can work anywhere in the USA on OPT (Optional Practical Training) status for up to 3 years.
- Various jobs are available in Engineering, Health care, IT, Finance, Marketing, Human Resource Management, Nursing, Pharmacy, Biotechnology etc. and the pay scale is very high compared to other countries.
- Rich settlement history: In last 20 Years, students from all over India have chosen USA as their destination and have successfully settled there. Thousands of Indians are working in Fortune 500 companies like Apple, Amazon, Microsoft, Google, IBM Cisco, Ford Motors, General Motors, Adobe, Intel, Bank of America, General Motors, Walmart, AT&T, JPMorgan Chase, Citigroup, Walt Disney, Facebook etc.

# **Employment Opportunities in the USA During Study (On F1 Visa)**

- Students can work part time on campus for 20 hours per week during studies.
- Curriculum Practical Training (CPT): Few universities in the USA offer CPT (internship) as a part of course. Maximum duration for CPT is 9 months.
- Optional Practical Training (OPT): After course completion, the students have right to work full time i.e., 40 hours per week anywhere in USA.
  - Maximum duration of OPT for all undergraduate and graduate STEM programs is 36 months